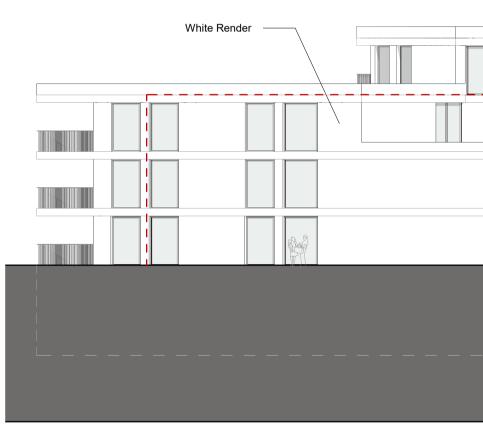

Proposed South Elevation

| NOTES:                                                                                                                                                                                                                                                                                                                                                                                                                                                    | REV. | DATE: | DETAILS: | INITIALS: |  |
|-----------------------------------------------------------------------------------------------------------------------------------------------------------------------------------------------------------------------------------------------------------------------------------------------------------------------------------------------------------------------------------------------------------------------------------------------------------|------|-------|----------|-----------|--|
|                                                                                                                                                                                                                                                                                                                                                                                                                                                           |      |       |          |           |  |
|                                                                                                                                                                                                                                                                                                                                                                                                                                                           |      |       |          |           |  |
|                                                                                                                                                                                                                                                                                                                                                                                                                                                           |      |       |          |           |  |
|                                                                                                                                                                                                                                                                                                                                                                                                                                                           |      |       |          |           |  |
|                                                                                                                                                                                                                                                                                                                                                                                                                                                           |      |       |          |           |  |
|                                                                                                                                                                                                                                                                                                                                                                                                                                                           |      |       |          |           |  |
|                                                                                                                                                                                                                                                                                                                                                                                                                                                           |      |       |          |           |  |
|                                                                                                                                                                                                                                                                                                                                                                                                                                                           |      |       |          |           |  |
| Copyright of this drawing is vested in the Architect and it must not be copied or reproduced without consent. Figured dimensions only are to be taken from this drawing. All contractors must visit site and be responsible for taking and checking all dimensions relative their work. PLUS Architecture are to be advised of any variation between drawings and site conditions<br>and site conditions<br>DO NOT SOLIL OFF THIS DRAWING IF IN DOUBT ASK |      |       |          |           |  |

| Metalwork and railings<br>in painted steel. | Red dashed line shows<br>extent of retaining wall<br>behind. |
|---------------------------------------------|--------------------------------------------------------------|
|                                             |                                                              |
|                                             |                                                              |
|                                             |                                                              |
|                                             |                                                              |
|                                             |                                                              |
|                                             |                                                              |
| Dashed line shows<br>ground floor beyond.   |                                                              |