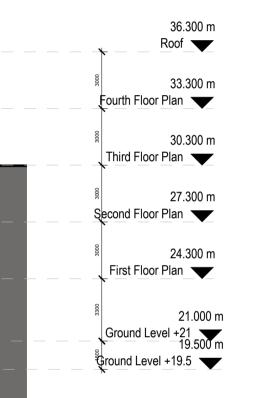

|                                                              |
| Dashed line shows<br>ground floor beyond.   |                                                              |

| NORTH POINT: | KEY PLAN: |    |
|--------------|-----------|----|
|              |           |    |
|              |           |    |
|              |           |    |
|              |           | P  |
|              |           |    |
|              |           | c  |
|              |           |    |
|              | -         | Ŧ  |
|              |           |    |
|              |           | 19 |
|              |           |    |
|              |           |    |
|              |           |    |
|              |           |    |
|              |           |    |



| ++<br>PLUS ARCHITECTURE Chancery Lane, Dublin 8, D08 C98X, Ireland. W: www.plusarchitecture.ie T: 353 (0) 1 521 3378 |                                    |             |           |                                 |  |  |
|----------------------------------------------------------------------------------------------------------------------|------------------------------------|-------------|-----------|---------------------------------|--|--|
| PROJECT:                                                                                                             | Balscadden                         | PRO<br>486  |           | DATE:<br>02/02/22               |  |  |
| CLIENT:                                                                                                              | Balsc